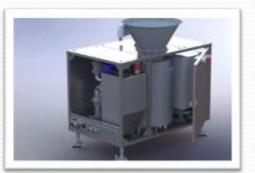

Availabe with built-in food waste disposer to grind FW right away. Optional for central inline shredder systems.

Cabinet holds controls. electrical installation, vacuum buffer tank, valves and food waste disposer (optional).