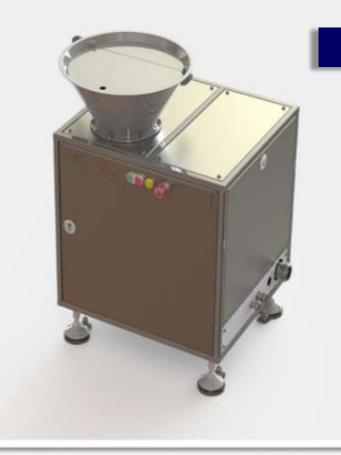

#### **Infeed Station**

The Ocean Clean Food Waste Disposer Unit will accept all kinds of food waste. Optional built-in food waste disposer will grind it down to small particles to be easily transported by the food waste vacuum system. It is sized according to the needs of the ship's food waste system. Safe operation is ensured by sturdy sensors and controls.

#### Infeed Station

### FOR OCEAN'S SAKE

Clean design. High-end finish. Compliant to USPH. Funnel to be welded into countertop.

- **Robust design**
- Powerful pumps
- Stainless steel
- Coating on request
- Powerful grinder
- Automatic valves
- Made in Germany

Availabe with built-in food waste disposer to grind FW right away. Optional for central inline shredder systems.

Cabinet holds controls. electrical installation, vacuum buffer tank, valves and food waste disposer (optional).