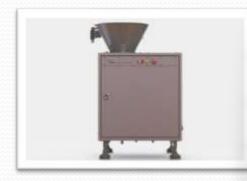

#### **Infeed Station**

The Ocean Clean Food Waste Disposer Unit will accept all kinds of food waste. Optional built-in food waste disposer will grind it down to small particles to be easily transported by the food waste vacuum system. It is sized according to the needs of the ship's food waste system. Safe operation is ensured by sturdy sensors and controls.

#### Infeed Station

### FOR OCEAN'S SAKE

Clean design. High-end finish. Compliant to USPH. Funnel to be welded into countertop.

- **Robust design**
- Powerful pumps
- Stainless steel
- Coating on request
- Powerful grinder
- Automatic valves
- Made in Germany

Availabe with built-in food waste disposer to grind FW right away. Optional for central inline shredder systems.

Cabinet holds controls. electrical installation, vacuum buffer tank, valves and food waste disposer (optional).