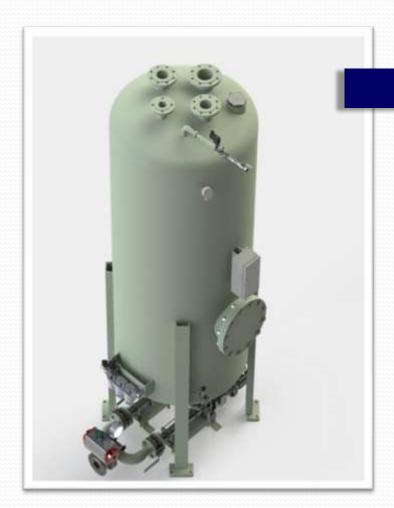

## **Reject Water Tank**

The Ocean Clean Reject Water Tank will store and buffer all food waste reject water. It is designed to perfectly suit its purpose so it is sized according to the needs of the ship's food waste system.

Safe operation is ensured by sturdy sensors and valves. Reject water can be discharged with built-on pumps.

A custom-made design will be created for each individual project.

## **FOR OCEAN'S SAKE**

Robust and reliable design and high capacity to buffer food waste reject water before discharging to further treatment facilities.

- Robust design
- Powerful pumps
- Stainless steel
- Coating on request
- Sensor controlled
- Automatic valves
- Made in Germany

Sturdy food waste pumps to transport reject water.

Automatic valves, suitable for food waste reject water, to allow several settings for water transport.

neuenhauser

Ocean Clean - A Member of Kloska Group & Neuenhauser Group