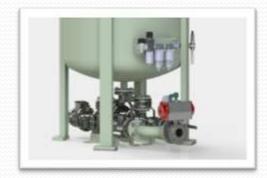

Sturdy food waste pumps to transport reject water.

Automatic valves, suitable for food waste reject water, to allow several settings for water transport.

neuenhauser

Ocean Clean - A Member of Kloska Group & Neuenhauser Group