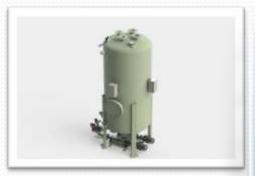

## **Reject Water Tank**

The Ocean Clean Reject Water Tank will store and buffer all food waste reject water. It is designed to perfectly suit its purpose so it is sized according to the needs of the ship's food waste system.

Safe operation is ensured by sturdy sensors and valves. Reject water can be discharged with built-on pumps.

A custom-made design will be created for each individual project.

## **FOR OCEAN'S SAKE**

Robust and reliable design and high capacity to buffer food waste reject water before discharging to further treatment facilities.

- Robust design
- Powerful pumps
- Stainless steel
- Coating on request
- Sensor controlled
- Automatic valves
- Made in Germany

Sturdy food waste pumps to transport reject water.

Automatic valves, suitable for food waste reject water, to allow several settings for water transport.

neuenhauser

Ocean Clean - A Member of Kloska Group & Neuenhauser Group