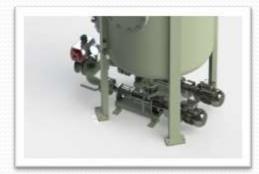

## **Reject Water Tank**

The Ocean Clean Reject Water Tank will store and buffer all food waste reject water. It is designed to perfectly suit its purpose so it is sized according to the needs of the ship's food waste system.

Safe operation is ensured by sturdy sensors and valves. Reject water can be discharged with built-on pumps.

A custom-made design will be created for each individual project.

## **FOR OCEAN'S SAKE**

Robust and reliable design and high capacity to buffer food waste reject water before discharging to further treatment facilities.

- Robust design
- Powerful pumps
- Stainless steel
- Coating on request
- Sensor controlled
- Automatic valves
- Made in Germany